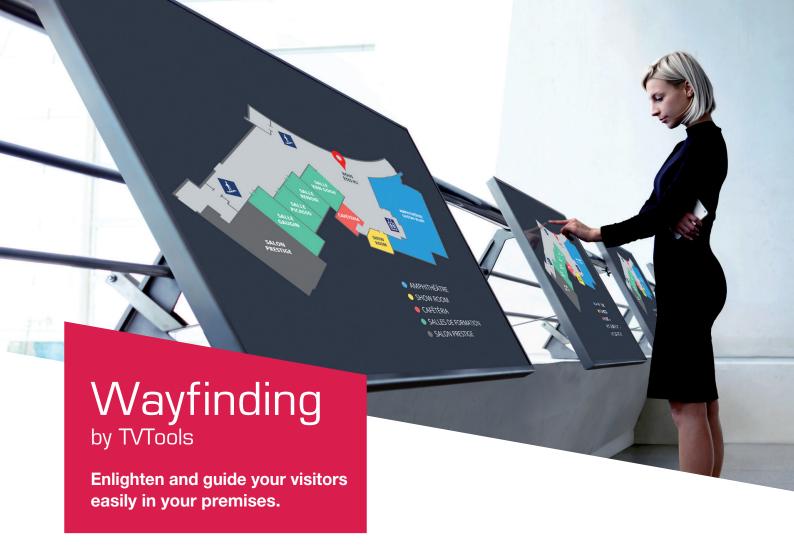

### THE PURPOSE

Thanks to Wayfinding screens connected with the Roombooking ecosystem powered by TVTools placed in the hallway, landing floor or in an optional exit. The user will search for the place or meeting room wanted quicker than ever.

## TVTOOLS ASSETS

- Large choice of display device: touch screen totem indoor or outdoor, touch podium, touch tablet or digital touchscreen.
- Possibility to display 3D interactive map.
- Hybridization of Wayfinding and Digital Signage.
- Roombooking assets available in the main interface.

# NOW IT WORKS?

Visitors, guests or staff select a location and find in real -time the path to follow, many tips and the availability of the chosen room.